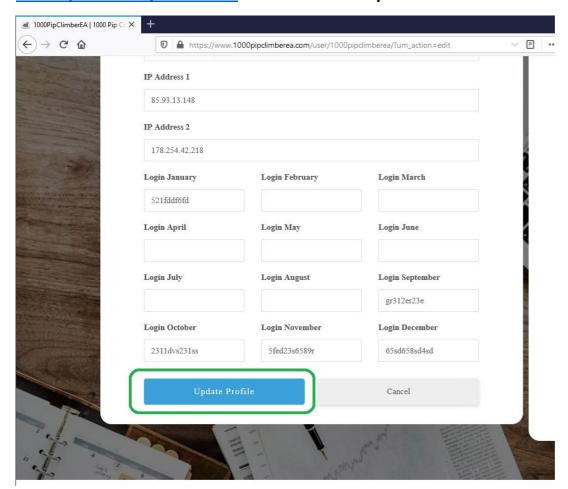

## Then click on "Edit Profile":

Here you can enter your MT4 account numbers and/or the IP address of your server.

Find out your IP address: www.1000pipclimberea.com/ipaddress.php

Please enter only one account / IP address per line. Only these can use the EA:

In the lower area you can enter the monthly access code of the signal system of <a href="mailto:1000PipClimberSystem.com">1000PipClimberSystem.com</a>. Then click on "Update Profile":

In the respective Expert Advisor "1000 Pip Climber System EA" in the settings enter your user name or the eMail address: