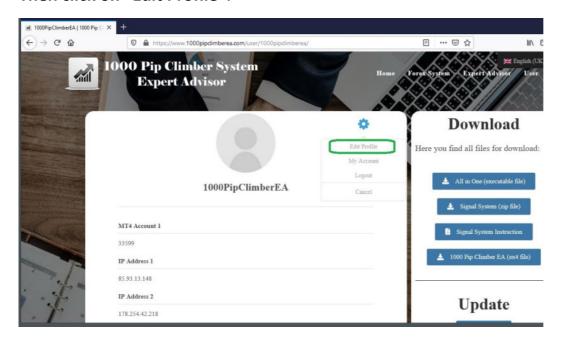

## Then click on "Edit Profile":

Here you can enter your MT4 account numbers and/or the IP address of your server.

Find out your IP address: www.1000pipclimberea.com/ipaddress.php

Please enter only one account / IP address per line. Only these can use the EA: