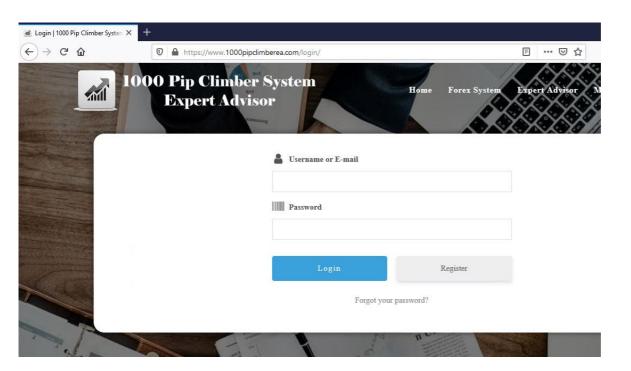

## How do I set up the 1000 Pip Climber System Expert Advisor?

## Please log in to our website:

www.1000pipclimberea.com/login



## Click on the settings icon:



## Then click on "Edit Profile":



Here you can enter your MT4 account numbers and/or the IP address of your server.

Find out your IP address: www.1000pipclimberea.com/ipaddress.php

Please enter only one account / IP address per line. Only these can use the EA:



In the lower area you can enter the monthly access code of the signal system of <a href="mailto:1000PipClimberSystem.com">1000PipClimberSystem.com</a>. Then click on "Update Profile":



In the respective Expert Advisor "1000 Pip Climber System EA" in the settings enter your user name or the eMail address:



Done - the EA will check your settings on our website and activate the use of the system. You will also receive update information or other important messages.