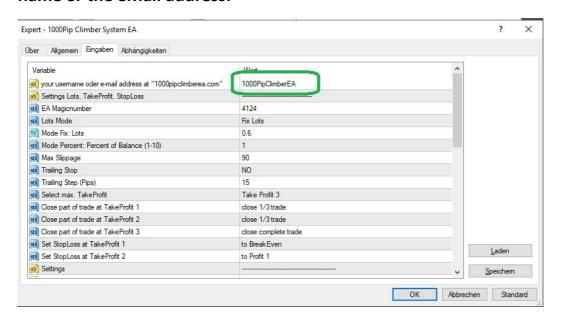

In the lower area you can enter the monthly access code of the signal system of <a href="mailto:1000PipClimberSystem.com">1000PipClimberSystem.com</a>. Then click on "Update Profile":

In the respective Expert Advisor "1000 Pip Climber System EA" in the settings enter your user name or the eMail address: