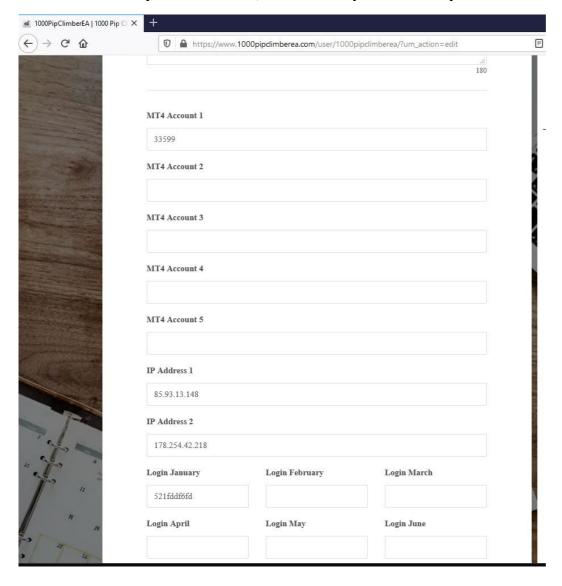

## Then click on "Edit Profile":

Here you can enter your MT4 account numbers and/or the IP address of your server.

Find out your IP address: www.1000pipclimberea.com/ipaddress.php

Please enter only one account / IP address per line. Only these can use the EA:

In the lower area you can enter the monthly access code of the signal system of <a href="mailto:1000PipClimberSystem.com">1000PipClimberSystem.com</a>. Then click on "Update Profile":

In the respective Expert Advisor "1000 Pip Climber System EA" in the settings enter your user name or the eMail address: