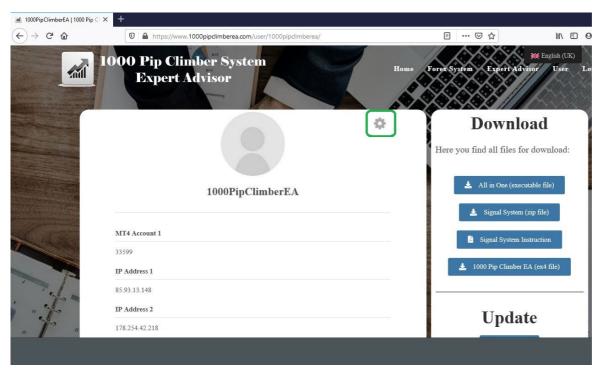

## How do I set up the 1000 Pip Climber System Expert Advisor?

## Please log in to our website:

www.1000pipclimberea.com/login



## Click on the settings icon:



## Then click on "Edit Profile":



Here you can enter your MT4 account numbers and/or the IP address of your server.

Find out your IP address: www.1000pipclimberea.com/ipaddress.php

Please enter only one account / IP address per line. Only these can use the EA:



In the lower area you can enter the monthly access code of the signal system of <a href="mailto:1000PipClimberSystem.com">1000PipClimberSystem.com</a>. Then click on "Update Profile":



In the respective Expert Advisor "1000 Pip Climber System EA" in the settings enter your user name or the eMail address:



Done - the EA will check your settings on our website and activate the use of the system. You will also receive update information or other important messages.